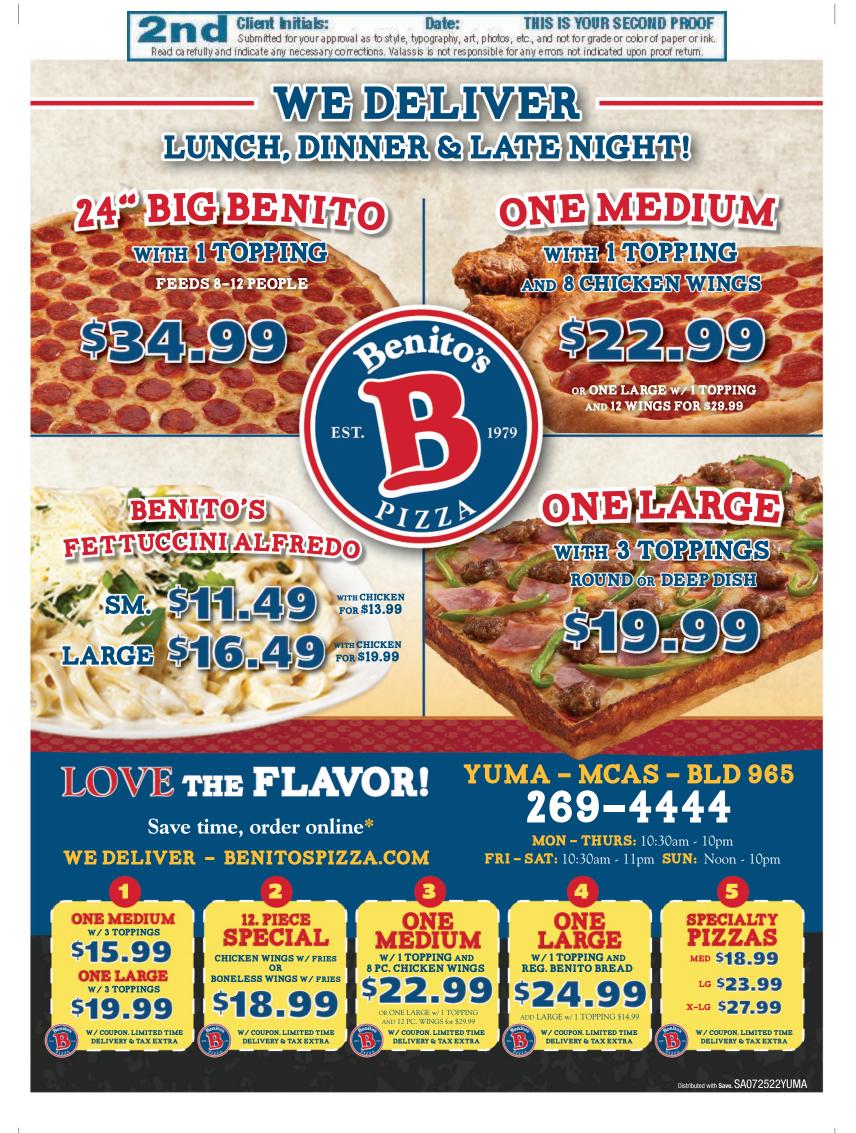

|                                                                               |                 | r your approval                                                                 |               |                                                     | , photos, etc., a                | nd not for grade o          | ECOND PROOF<br>or color of paper or ink.                                                                                                                                                                                                                                                                                                                                                                                                                                                                                                                                                                                                                                                                                                                                                                                                                                                                                                                                                                                                                                                                                                                                                                                                                                                                                                                                                                                                                                                                                                                                                                                                                                                                                                                                                                                                                                                                                                                                                                                                                                                                                       |
|-------------------------------------------------------------------------------|-----------------|---------------------------------------------------------------------------------|---------------|-----------------------------------------------------|----------------------------------|-----------------------------|--------------------------------------------------------------------------------------------------------------------------------------------------------------------------------------------------------------------------------------------------------------------------------------------------------------------------------------------------------------------------------------------------------------------------------------------------------------------------------------------------------------------------------------------------------------------------------------------------------------------------------------------------------------------------------------------------------------------------------------------------------------------------------------------------------------------------------------------------------------------------------------------------------------------------------------------------------------------------------------------------------------------------------------------------------------------------------------------------------------------------------------------------------------------------------------------------------------------------------------------------------------------------------------------------------------------------------------------------------------------------------------------------------------------------------------------------------------------------------------------------------------------------------------------------------------------------------------------------------------------------------------------------------------------------------------------------------------------------------------------------------------------------------------------------------------------------------------------------------------------------------------------------------------------------------------------------------------------------------------------------------------------------------------------------------------------------------------------------------------------------------|
| Kead carefully and h                                                          | loicate any r   | iecessariy conte.                                                               | Mons, valassi | s is not respo                                      | usible for any e                 | mois not mulcate            | a upon proor recum;                                                                                                                                                                                                                                                                                                                                                                                                                                                                                                                                                                                                                                                                                                                                                                                                                                                                                                                                                                                                                                                                                                                                                                                                                                                                                                                                                                                                                                                                                                                                                                                                                                                                                                                                                                                                                                                                                                                                                                                                                                                                                                            |
|                                                                               |                 | THOP                                                                            | EXTRA         | # OF                                                |                                  | 20                          |                                                                                                                                                                                                                                                                                                                                                                                                                                                                                                                                                                                                                                                                                                                                                                                                                                                                                                                                                                                                                                                                                                                                                                                                                                                                                                                                                                                                                                                                                                                                                                                                                                                                                                                                                                                                                                                                                                                                                                                                                                                                                                                                |
| UILD YOUR OWN PIZ                                                             | ZA              | JUST<br>CHEESE                                                                  | ITEM          | SLICES                                              |                                  | - And                       | CHOICE OF ITEMS                                                                                                                                                                                                                                                                                                                                                                                                                                                                                                                                                                                                                                                                                                                                                                                                                                                                                                                                                                                                                                                                                                                                                                                                                                                                                                                                                                                                                                                                                                                                                                                                                                                                                                                                                                                                                                                                                                                                                                                                                                                                                                                |
| PERSONAL ROUND DEEP DIS                                                       | SH 9"           | \$9.49                                                                          | \$1.25        | 6                                                   | A COM                            | P -                         | Pepperoni - Ham - Bacon - Green Peppers - Mushro                                                                                                                                                                                                                                                                                                                                                                                                                                                                                                                                                                                                                                                                                                                                                                                                                                                                                                                                                                                                                                                                                                                                                                                                                                                                                                                                                                                                                                                                                                                                                                                                                                                                                                                                                                                                                                                                                                                                                                                                                                                                               |
| MEDIUM 12" Round - Thin Crust                                                 |                 | \$11.90                                                                         | \$1.80        | 8                                                   | Name                             |                             | - Italian Sausage - Ground<br>- Jalapeno - Extra Cheese - Pi                                                                                                                                                                                                                                                                                                                                                                                                                                                                                                                                                                                                                                                                                                                                                                                                                                                                                                                                                                                                                                                                                                                                                                                                                                                                                                                                                                                                                                                                                                                                                                                                                                                                                                                                                                                                                                                                                                                                                                                                                                                                   |
| LARGE 14" Round - Thin Crust                                                  |                 | \$15.40                                                                         | \$2.25        | 12                                                  |                                  |                             | - Mild Peppers - Tomate                                                                                                                                                                                                                                                                                                                                                                                                                                                                                                                                                                                                                                                                                                                                                                                                                                                                                                                                                                                                                                                                                                                                                                                                                                                                                                                                                                                                                                                                                                                                                                                                                                                                                                                                                                                                                                                                                                                                                                                                                                                                                                        |
| LARGE DETROIT DEEP DISH                                                       |                 | \$15.40                                                                         | \$2.25        | 8                                                   | Var Co                           |                             | - Black Olives - Green Ol<br>- Feta Cheese - Cheddar C                                                                                                                                                                                                                                                                                                                                                                                                                                                                                                                                                                                                                                                                                                                                                                                                                                                                                                                                                                                                                                                                                                                                                                                                                                                                                                                                                                                                                                                                                                                                                                                                                                                                                                                                                                                                                                                                                                                                                                                                                                                                         |
| XL 16" Round                                                                  |                 | \$18.40                                                                         | \$2.50        | 16                                                  | Visian                           |                             | SPECIALTY ITEMS (Ex                                                                                                                                                                                                                                                                                                                                                                                                                                                                                                                                                                                                                                                                                                                                                                                                                                                                                                                                                                                                                                                                                                                                                                                                                                                                                                                                                                                                                                                                                                                                                                                                                                                                                                                                                                                                                                                                                                                                                                                                                                                                                                            |
| XL DETROIT DEEP DISH 12"                                                      | K17"            | \$18.40                                                                         | \$2.50        | 12                                                  | and the second                   |                             | - Chicken                                                                                                                                                                                                                                                                                                                                                                                                                                                                                                                                                                                                                                                                                                                                                                                                                                                                                                                                                                                                                                                                                                                                                                                                                                                                                                                                                                                                                                                                                                                                                                                                                                                                                                                                                                                                                                                                                                                                                                                                                                                                                                                      |
| BIG BENITO 24" Round<br>FREE CRUST FLAVORS Garlie                             | Butter - S      | \$32.99                                                                         | \$3.99        | 20                                                  | 1. C. S.                         |                             |                                                                                                                                                                                                                                                                                                                                                                                                                                                                                                                                                                                                                                                                                                                                                                                                                                                                                                                                                                                                                                                                                                                                                                                                                                                                                                                                                                                                                                                                                                                                                                                                                                                                                                                                                                                                                                                                                                                                                                                                                                                                                                                                |
| PECIALTY PIZZA                                                                | <b>PER.</b> \$1 | 5.74 MED                                                                        | \$20.90       | LG \$26.                                            |                                  | <b>G</b> \$30.90            | BIG                                                                                                                                                                                                                                                                                                                                                                                                                                                                                                                                                                                                                                                                                                                                                                                                                                                                                                                                                                                                                                                                                                                                                                                                                                                                                                                                                                                                                                                                                                                                                                                                                                                                                                                                                                                                                                                                                                                                                                                                                                                                                                                            |
|                                                                               | Round Dee       |                                                                                 | nd - Thin F   | Round - Deep Di                                     | ish - Thin                       | Deep Dish                   | DENIT                                                                                                                                                                                                                                                                                                                                                                                                                                                                                                                                                                                                                                                                                                                                                                                                                                                                                                                                                                                                                                                                                                                                                                                                                                                                                                                                                                                                                                                                                                                                                                                                                                                                                                                                                                                                                                                                                                                                                                                                                                                                                                                          |
| HAWAIIAN Bacon, ham, pineapp                                                  |                 |                                                                                 |               | •                                                   |                                  | 100                         | 24" PIZZA WITH 1 TOPP                                                                                                                                                                                                                                                                                                                                                                                                                                                                                                                                                                                                                                                                                                                                                                                                                                                                                                                                                                                                                                                                                                                                                                                                                                                                                                                                                                                                                                                                                                                                                                                                                                                                                                                                                                                                                                                                                                                                                                                                                                                                                                          |
| MEAT SPECIAL Pepperoni, han<br>VEGETARIAN Mushrooms, onio                     |                 | -                                                                               | -             |                                                     | 1.19                             | An-                         | AND                                                                                                                                                                                                                                                                                                                                                                                                                                                                                                                                                                                                                                                                                                                                                                                                                                                                                                                                                                                                                                                                                                                                                                                                                                                                                                                                                                                                                                                                                                                                                                                                                                                                                                                                                                                                                                                                                                                                                                                                                                                                                                                            |
| <b>DELUXE</b> Pepperoni, ham, mushr                                           |                 |                                                                                 |               | atoes                                               | 1                                | 9.00                        | LARGE BENITO BRE                                                                                                                                                                                                                                                                                                                                                                                                                                                                                                                                                                                                                                                                                                                                                                                                                                                                                                                                                                                                                                                                                                                                                                                                                                                                                                                                                                                                                                                                                                                                                                                                                                                                                                                                                                                                                                                                                                                                                                                                                                                                                                               |
| CHICKEN BBQ Chicken, BBQ sa                                                   |                 |                                                                                 |               | with chedd                                          | ar cheese                        | Creek.                      | \$43.9                                                                                                                                                                                                                                                                                                                                                                                                                                                                                                                                                                                                                                                                                                                                                                                                                                                                                                                                                                                                                                                                                                                                                                                                                                                                                                                                                                                                                                                                                                                                                                                                                                                                                                                                                                                                                                                                                                                                                                                                                                                                                                                         |
| CHICKEN SUPREME Seasoned                                                      |                 |                                                                                 |               |                                                     |                                  |                             | Heniton .                                                                                                                                                                                                                                                                                                                                                                                                                                                                                                                                                                                                                                                                                                                                                                                                                                                                                                                                                                                                                                                                                                                                                                                                                                                                                                                                                                                                                                                                                                                                                                                                                                                                                                                                                                                                                                                                                                                                                                                                                                                                                                                      |
| & topped with cheddar & mozzarell                                             | a cheese        | 1211                                                                            |               |                                                     |                                  | Call -                      | W/ COUPON. LIMITED T<br>DELIVERY & TAX EXT                                                                                                                                                                                                                                                                                                                                                                                                                                                                                                                                                                                                                                                                                                                                                                                                                                                                                                                                                                                                                                                                                                                                                                                                                                                                                                                                                                                                                                                                                                                                                                                                                                                                                                                                                                                                                                                                                                                                                                                                                                                                                     |
| BIG MEAL Pepperoni, ham, musl                                                 | rooms, oni      | ons, green pep                                                                  | pers, ground  | beef, italian                                       | sausage,                         | Carlos a                    |                                                                                                                                                                                                                                                                                                                                                                                                                                                                                                                                                                                                                                                                                                                                                                                                                                                                                                                                                                                                                                                                                                                                                                                                                                                                                                                                                                                                                                                                                                                                                                                                                                                                                                                                                                                                                                                                                                                                                                                                                                                                                                                                |
| green olives & extra cheese                                                   | abielen -       | frada anuar                                                                     | nione much    | 00000                                               | mollo fo tomot                   |                             |                                                                                                                                                                                                                                                                                                                                                                                                                                                                                                                                                                                                                                                                                                                                                                                                                                                                                                                                                                                                                                                                                                                                                                                                                                                                                                                                                                                                                                                                                                                                                                                                                                                                                                                                                                                                                                                                                                                                                                                                                                                                                                                                |
| CHICKEN ALFREDO Seasoned<br>MEDITERRANEAN Feta & mo                           |                 |                                                                                 |               |                                                     |                                  | bes                         | ONE                                                                                                                                                                                                                                                                                                                                                                                                                                                                                                                                                                                                                                                                                                                                                                                                                                                                                                                                                                                                                                                                                                                                                                                                                                                                                                                                                                                                                                                                                                                                                                                                                                                                                                                                                                                                                                                                                                                                                                                                                                                                                                                            |
| MEDITERRANDAN Teta & mo                                                       | zzarena che     | ese, omons, on                                                                  | ack onves, to | matoes, min                                         | i peppers                        |                             |                                                                                                                                                                                                                                                                                                                                                                                                                                                                                                                                                                                                                                                                                                                                                                                                                                                                                                                                                                                                                                                                                                                                                                                                                                                                                                                                                                                                                                                                                                                                                                                                                                                                                                                                                                                                                                                                                                                                                                                                                                                                                                                                |
| ALADS                                                                         |                 |                                                                                 |               |                                                     |                                  |                             | WITH 1 TOPPING.                                                                                                                                                                                                                                                                                                                                                                                                                                                                                                                                                                                                                                                                                                                                                                                                                                                                                                                                                                                                                                                                                                                                                                                                                                                                                                                                                                                                                                                                                                                                                                                                                                                                                                                                                                                                                                                                                                                                                                                                                                                                                                                |
|                                                                               | 12.53           |                                                                                 |               | <b>SMALL</b> \$7.99                                 | REGULAR                          | LARGE<br>\$13.00            | REG. BENITO BREA<br>AND 2 LITER PEPSI                                                                                                                                                                                                                                                                                                                                                                                                                                                                                                                                                                                                                                                                                                                                                                                                                                                                                                                                                                                                                                                                                                                                                                                                                                                                                                                                                                                                                                                                                                                                                                                                                                                                                                                                                                                                                                                                                                                                                                                                                                                                                          |
| <b>TOSSED</b> Romaine lettuce, tomate<br><b>ANTIPASTO</b> Romaine lettuce, to |                 |                                                                                 |               | \$7.99<br>\$8.99                                    | \$10.99                          | \$13.99                     |                                                                                                                                                                                                                                                                                                                                                                                                                                                                                                                                                                                                                                                                                                                                                                                                                                                                                                                                                                                                                                                                                                                                                                                                                                                                                                                                                                                                                                                                                                                                                                                                                                                                                                                                                                                                                                                                                                                                                                                                                                                                                                                                |
| green peppers, black olives, green ol                                         |                 |                                                                                 |               | <b>\$0.99</b>                                       | \$11.99                          | \$14.99                     | \$25,9                                                                                                                                                                                                                                                                                                                                                                                                                                                                                                                                                                                                                                                                                                                                                                                                                                                                                                                                                                                                                                                                                                                                                                                                                                                                                                                                                                                                                                                                                                                                                                                                                                                                                                                                                                                                                                                                                                                                                                                                                                                                                                                         |
| <b>GREEK</b> Romaine lettuce, tomatoe                                         |                 |                                                                                 |               | \$8.99                                              | \$11.99                          | \$14.99                     | W/ COUPON. LIMITED T                                                                                                                                                                                                                                                                                                                                                                                                                                                                                                                                                                                                                                                                                                                                                                                                                                                                                                                                                                                                                                                                                                                                                                                                                                                                                                                                                                                                                                                                                                                                                                                                                                                                                                                                                                                                                                                                                                                                                                                                                                                                                                           |
| onions, pepperoncini, Greek dressing                                          |                 |                                                                                 |               | ψ0.99                                               | φ11 <b>.</b> 99                  | \$14.99                     | Delivery & TAX EXT                                                                                                                                                                                                                                                                                                                                                                                                                                                                                                                                                                                                                                                                                                                                                                                                                                                                                                                                                                                                                                                                                                                                                                                                                                                                                                                                                                                                                                                                                                                                                                                                                                                                                                                                                                                                                                                                                                                                                                                                                                                                                                             |
| <b>GRILLED CHICKEN CAESAR</b>                                                 | Romaine         | lettuce, grilled                                                                | chicken,      | \$8.99                                              | \$11.99                          | \$14.99                     |                                                                                                                                                                                                                                                                                                                                                                                                                                                                                                                                                                                                                                                                                                                                                                                                                                                                                                                                                                                                                                                                                                                                                                                                                                                                                                                                                                                                                                                                                                                                                                                                                                                                                                                                                                                                                                                                                                                                                                                                                                                                                                                                |
| parmesan cheese, Caesar dressing                                              |                 |                                                                                 |               |                                                     |                                  |                             | TWO                                                                                                                                                                                                                                                                                                                                                                                                                                                                                                                                                                                                                                                                                                                                                                                                                                                                                                                                                                                                                                                                                                                                                                                                                                                                                                                                                                                                                                                                                                                                                                                                                                                                                                                                                                                                                                                                                                                                                                                                                                                                                                                            |
| READS & SIDES                                                                 |                 |                                                                                 |               |                                                     |                                  |                             | DIZZAC                                                                                                                                                                                                                                                                                                                                                                                                                                                                                                                                                                                                                                                                                                                                                                                                                                                                                                                                                                                                                                                                                                                                                                                                                                                                                                                                                                                                                                                                                                                                                                                                                                                                                                                                                                                                                                                                                                                                                                                                                                                                                                                         |
| READS & BIDES                                                                 |                 |                                                                                 |               | SMALL                                               | REGULAR                          | LARGE                       | FILLAS                                                                                                                                                                                                                                                                                                                                                                                                                                                                                                                                                                                                                                                                                                                                                                                                                                                                                                                                                                                                                                                                                                                                                                                                                                                                                                                                                                                                                                                                                                                                                                                                                                                                                                                                                                                                                                                                                                                                                                                                                                                                                                                         |
| BENITO BREAD With mozzarealla, parmesan & garlic butter                       |                 |                                                                                 |               | \$7.99                                              | \$9.99                           | \$12.99                     | WITH 3 TOPPINGS ON EA                                                                                                                                                                                                                                                                                                                                                                                                                                                                                                                                                                                                                                                                                                                                                                                                                                                                                                                                                                                                                                                                                                                                                                                                                                                                                                                                                                                                                                                                                                                                                                                                                                                                                                                                                                                                                                                                                                                                                                                                                                                                                                          |
| BREADSTICKS Covered with pa                                                   | rmesan & g      | garlic butter                                                                   |               | \$6.99                                              | \$7.99                           | \$9.99                      | MED \$30.9                                                                                                                                                                                                                                                                                                                                                                                                                                                                                                                                                                                                                                                                                                                                                                                                                                                                                                                                                                                                                                                                                                                                                                                                                                                                                                                                                                                                                                                                                                                                                                                                                                                                                                                                                                                                                                                                                                                                                                                                                                                                                                                     |
| <b>CINNAMON STICKS</b> Fresh bread<br>Served with a side of vanilla frosting  | l covered wi    | th a cinnamon-l                                                                 | outter blend  | \$6.99                                              | \$7.99                           | \$9.99                      | LG \$37.99                                                                                                                                                                                                                                                                                                                                                                                                                                                                                                                                                                                                                                                                                                                                                                                                                                                                                                                                                                                                                                                                                                                                                                                                                                                                                                                                                                                                                                                                                                                                                                                                                                                                                                                                                                                                                                                                                                                                                                                                                                                                                                                     |
| FRENCH FRIES                                                                  |                 |                                                                                 |               |                                                     | \$4.99                           | \$5.99                      | 751.55                                                                                                                                                                                                                                                                                                                                                                                                                                                                                                                                                                                                                                                                                                                                                                                                                                                                                                                                                                                                                                                                                                                                                                                                                                                                                                                                                                                                                                                                                                                                                                                                                                                                                                                                                                                                                                                                                                                                                                                                                                                                                                                         |
|                                                                               | 1.2.5           |                                                                                 |               | -                                                   | ψτιγγ                            | ψ.σ.,σ.σ.                   | W/ COUPON. LIMITED T<br>DELIVERY & TAX EXT                                                                                                                                                                                                                                                                                                                                                                                                                                                                                                                                                                                                                                                                                                                                                                                                                                                                                                                                                                                                                                                                                                                                                                                                                                                                                                                                                                                                                                                                                                                                                                                                                                                                                                                                                                                                                                                                                                                                                                                                                                                                                     |
| ASTA                                                                          |                 |                                                                                 |               | A BAR                                               |                                  | AND IN THE REAL PROPERTY OF |                                                                                                                                                                                                                                                                                                                                                                                                                                                                                                                                                                                                                                                                                                                                                                                                                                                                                                                                                                                                                                                                                                                                                                                                                                                                                                                                                                                                                                                                                                                                                                                                                                                                                                                                                                                                                                                                                                                                                                                                                                                                                                                                |
|                                                                               | SMALL           | LARGE                                                                           |               |                                                     | STA.                             |                             |                                                                                                                                                                                                                                                                                                                                                                                                                                                                                                                                                                                                                                                                                                                                                                                                                                                                                                                                                                                                                                                                                                                                                                                                                                                                                                                                                                                                                                                                                                                                                                                                                                                                                                                                                                                                                                                                                                                                                                                                                                                                                                                                |
| FETTUCCINI ALFREDO                                                            | \$11.49         | \$16.49                                                                         |               | 1 1                                                 | A State                          |                             |                                                                                                                                                                                                                                                                                                                                                                                                                                                                                                                                                                                                                                                                                                                                                                                                                                                                                                                                                                                                                                                                                                                                                                                                                                                                                                                                                                                                                                                                                                                                                                                                                                                                                                                                                                                                                                                                                                                                                                                                                                                                                                                                |
| Fettuccini pasta with our creamy<br>Alfredo sauce, parmesan and               |                 |                                                                                 | CAL 7         | ONES                                                | \$12.99 ea.                      |                             |                                                                                                                                                                                                                                                                                                                                                                                                                                                                                                                                                                                                                                                                                                                                                                                                                                                                                                                                                                                                                                                                                                                                                                                                                                                                                                                                                                                                                                                                                                                                                                                                                                                                                                                                                                                                                                                                                                                                                                                                                                                                                                                                |
| mozzarella                                                                    |                 |                                                                                 | CALL          | ONED                                                | φ12.99 ea.                       |                             |                                                                                                                                                                                                                                                                                                                                                                                                                                                                                                                                                                                                                                                                                                                                                                                                                                                                                                                                                                                                                                                                                                                                                                                                                                                                                                                                                                                                                                                                                                                                                                                                                                                                                                                                                                                                                                                                                                                                                                                                                                                                                                                                |
| MOSTACCIOLI Mostaccioli pasta                                                 | \$11.00         | \$17.99                                                                         |               |                                                     | s topped with                    |                             |                                                                                                                                                                                                                                                                                                                                                                                                                                                                                                                                                                                                                                                                                                                                                                                                                                                                                                                                                                                                                                                                                                                                                                                                                                                                                                                                                                                                                                                                                                                                                                                                                                                                                                                                                                                                                                                                                                                                                                                                                                                                                                                                |
| topped with our savory sauce,                                                 | · \$11.99       | φ17.99                                                                          | garlic butt   | er & parmes                                         | san cheese                       |                             |                                                                                                                                                                                                                                                                                                                                                                                                                                                                                                                                                                                                                                                                                                                                                                                                                                                                                                                                                                                                                                                                                                                                                                                                                                                                                                                                                                                                                                                                                                                                                                                                                                                                                                                                                                                                                                                                                                                                                                                                                                                                                                                                |
| parmesan and mozzarella                                                       | \$2.50          | \$3.50                                                                          | ITAT TAR      | Donnara                                             | i, ham, onions                   |                             | CHICKEN WINGS                                                                                                                                                                                                                                                                                                                                                                                                                                                                                                                                                                                                                                                                                                                                                                                                                                                                                                                                                                                                                                                                                                                                                                                                                                                                                                                                                                                                                                                                                                                                                                                                                                                                                                                                                                                                                                                                                                                                                                                                                                                                                                                  |
| ADD MEATBALLS OR CHICKEN                                                      |                 | ψυ                                                                              |               |                                                     | i, ham, onions<br>es, mozzarella | ,                           | 6рс. \$9.99 8рс. \$11.99<br>12рс. \$15.99 24рс. \$30.99                                                                                                                                                                                                                                                                                                                                                                                                                                                                                                                                                                                                                                                                                                                                                                                                                                                                                                                                                                                                                                                                                                                                                                                                                                                                                                                                                                                                                                                                                                                                                                                                                                                                                                                                                                                                                                                                                                                                                                                                                                                                        |
| MEATBALLS ON THE SIDE                                                         | \$6.99          | \$10.99                                                                         |               |                                                     | Ham, onions,                     |                             | Tumble your wings with any of these sauces                                                                                                                                                                                                                                                                                                                                                                                                                                                                                                                                                                                                                                                                                                                                                                                                                                                                                                                                                                                                                                                                                                                                                                                                                                                                                                                                                                                                                                                                                                                                                                                                                                                                                                                                                                                                                                                                                                                                                                                                                                                                                     |
| Topped with marinara sauce,<br>parmesan and mozzarella                        | (4pc.)          | (10pc.)                                                                         | green pepp    | pers, mozzar                                        | ella, cheddar                    |                             | BBQ - HOT & SPICY<br>SWEET & SPICY ASIAN - CHIPOTLE                                                                                                                                                                                                                                                                                                                                                                                                                                                                                                                                                                                                                                                                                                                                                                                                                                                                                                                                                                                                                                                                                                                                                                                                                                                                                                                                                                                                                                                                                                                                                                                                                                                                                                                                                                                                                                                                                                                                                                                                                                                                            |
|                                                                               |                 |                                                                                 |               |                                                     | ME Seasoned                      |                             | or GARLIC PARMESAN                                                                                                                                                                                                                                                                                                                                                                                                                                                                                                                                                                                                                                                                                                                                                                                                                                                                                                                                                                                                                                                                                                                                                                                                                                                                                                                                                                                                                                                                                                                                                                                                                                                                                                                                                                                                                                                                                                                                                                                                                                                                                                             |
| MEAT LASAGNA<br>Single Serving                                                |                 |                                                                                 |               | reen peppers, black olives, tomatoes,<br>mozzarella |                                  |                             | *Additional side sauce subject to charge                                                                                                                                                                                                                                                                                                                                                                                                                                                                                                                                                                                                                                                                                                                                                                                                                                                                                                                                                                                                                                                                                                                                                                                                                                                                                                                                                                                                                                                                                                                                                                                                                                                                                                                                                                                                                                                                                                                                                                                                                                                                                       |
| omgie oci vilig                                                               |                 |                                                                                 | PIZZA I       | Pepperoni, m                                        | ushrooms, on                     |                             | BONELESS WINGS                                                                                                                                                                                                                                                                                                                                                                                                                                                                                                                                                                                                                                                                                                                                                                                                                                                                                                                                                                                                                                                                                                                                                                                                                                                                                                                                                                                                                                                                                                                                                                                                                                                                                                                                                                                                                                                                                                                                                                                                                                                                                                                 |
| CHICKEN PARMIGIANA                                                            | 1               |                                                                                 | green pepp    | pers, mozzar                                        | ella, pizza sauc                 | e                           | 6pc. \$9.99 8pc. \$11.99<br>12pc. \$15.99 24pc. \$30.99                                                                                                                                                                                                                                                                                                                                                                                                                                                                                                                                                                                                                                                                                                                                                                                                                                                                                                                                                                                                                                                                                                                                                                                                                                                                                                                                                                                                                                                                                                                                                                                                                                                                                                                                                                                                                                                                                                                                                                                                                                                                        |
| Grilled or breaded w/side of Extra chicken breast\$4.99                       |                 |                                                                                 |               | Mushroon                                            | ns, green pepp                   | ers, onions,<br>varella     | Served with any of these sauces                                                                                                                                                                                                                                                                                                                                                                                                                                                                                                                                                                                                                                                                                                                                                                                                                                                                                                                                                                                                                                                                                                                                                                                                                                                                                                                                                                                                                                                                                                                                                                                                                                                                                                                                                                                                                                                                                                                                                                                                                                                                                                |
| pasta or fries\$13.99                                                         | ~/ / ?          | black & green olives, tomatoes, mozzarella<br>BUILD YOUR OWN Choose 2 meats and |               |                                                     |                                  | BBQ - HOT & SPICY           |                                                                                                                                                                                                                                                                                                                                                                                                                                                                                                                                                                                                                                                                                                                                                                                                                                                                                                                                                                                                                                                                                                                                                                                                                                                                                                                                                                                                                                                                                                                                                                                                                                                                                                                                                                                                                                                                                                                                                                                                                                                                                                                                |
| mit                                                                           | A               | 351                                                                             |               |                                                     | chicken and 4                    |                             | SWEET & SPICY ASIAN - CHIPOTLE<br>or GARLIC PARMESAN                                                                                                                                                                                                                                                                                                                                                                                                                                                                                                                                                                                                                                                                                                                                                                                                                                                                                                                                                                                                                                                                                                                                                                                                                                                                                                                                                                                                                                                                                                                                                                                                                                                                                                                                                                                                                                                                                                                                                                                                                                                                           |
|                                                                               |                 |                                                                                 | -             |                                                     |                                  |                             |                                                                                                                                                                                                                                                                                                                                                                                                                                                                                                                                                                                                                                                                                                                                                                                                                                                                                                                                                                                                                                                                                                                                                                                                                                                                                                                                                                                                                                                                                                                                                                                                                                                                                                                                                                                                                                                                                                                                                                                                                                                                                                                                |
| Bennos                                                                        | -               |                                                                                 |               |                                                     |                                  |                             | A REAL PROPERTY OF THE PARTY OF |